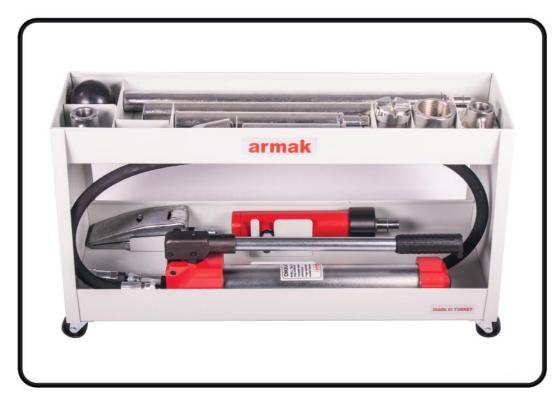

## <u>5 TON GEÇMELİ</u>

- Yağ Filitresi
- Sertleştirilmiş ve Taşlanmış Piston
- Maximum 5 Ton Kuvvet
- Piston: 90 mm
- Kargo Kutu Ağırlığı: 31 kg
- Geçmeli Tip Birleştirilmesi ve Parçalanması kolay portatif dizayn
- Gergi boruları (590-450-250-120mm)
- Gergi Borusu Bağlantısı (128mm×5)
- Timsah Ağzı (Kuvvet 250 kg, Açılma Mesafesi:75mm)
- Dayamalar (Dövme Çelik)

## **5 TON PLUG IN TYPE**

- Oil Filter
- Hardened and Ground Ram
- Force Limit 5 Ton
- Ram Stroke: 90 mm
- Shipment Weight: 31 kg
- Plug in type Design-easy to assemble and disassemble
- Extension pipes (590-450-250-120mm) Threaded
- Extension pipe connectors (128mm×5)
- Crocodile Mouth (Force Capacity: 250 kg, Opening:75mm)
- Punches (Forged Steel)