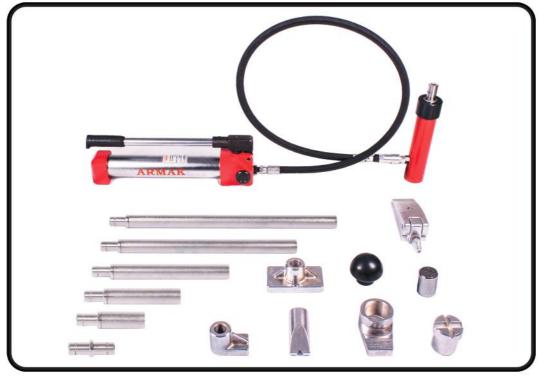

## <u>5 TON GEÇMELİ</u>

- Yağ Filitresi
- Sertleştirilmiş ve Taşlanmış Piston
- Maximum 5 Ton Kuvvet
- Piston: 90 mm
- Kargo Kutu Ağırlığı: 31 kg
- Geçmeli Tip Birleştirilmesi ve Parçalanması kolay portatif dizayn
- Gergi boruları (590-450-250-120mm)
- Gergi Borusu Bağlantısı (128mm×5)
- Timsah Ağzı (Kuvvet 250 kg, Açılma Mesafesi:75mm)
- Dayamalar (Dövme Çelik)

## **5 TON PLUG IN TYPE**

- Oil Filter
- Hardened and Ground Ram
- Force Limit 5 Ton
- Ram Stroke: 90 mm
- Shipment Weight: 31 kg
- Plug in type Design-easy to assemble and disassemble
- Extension pipes (590-450-250-120mm) Threaded
- Extension pipe connectors (128mm×5)
- Crocodile Mouth (Force Capacity: 250 kg, Opening:75mm)
- Punches (Forged Steel)